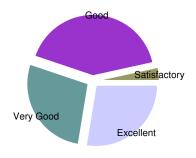

Feedback About : KBP-ASC (PG)

| Campus & Infrastructure |    |                    |
|-------------------------|----|--------------------|
| Excellent               | 8  |                    |
| Very Good               | 8  |                    |
| Good                    | 12 | Average Score      |
| Satisfactory            | 1  | 8 out of 10        |
| Unsatisfactory          | 0  | Satisfaction Index |
|                         |    | 100 %              |
| Total Respondants       | 29 |                    |