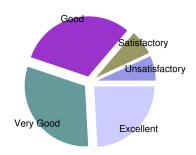

| Discipline & General Environment in the College. |    |                    |
|--------------------------------------------------|----|--------------------|
| Excellent                                        | 7  |                    |
| Very Good                                        | 9  |                    |
| Good                                             | 9  | Average Score      |
| Satisfactory                                     | 2  | 7 out of 10        |
| Unsatisfactory                                   | 2  | Satisfaction Index |
|                                                  |    | 93.1 %             |
| Total Respondants                                | 29 |                    |