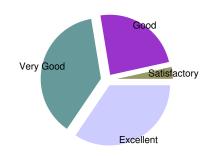

| Library Facility  |    |                          |
|-------------------|----|--------------------------|
| Excellent         | 10 |                          |
| Very Good         | 11 |                          |
| Good              | 7  | Average Score            |
| Satisfactory      | 1  | 8 out of 10              |
| Unsatisfactory    | 0  | Satisfaction Index 100 % |
| Total Respondants | 29 |                          |