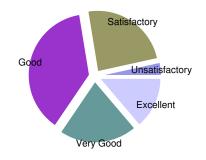

| Other Facilities. (Like Gymnasium | Sports etc.) |                               |
|-----------------------------------|--------------|-------------------------------|
| Excellent                         | 4            |                               |
| Very Good                         | 6            |                               |
| Good                              | 11           | Average Score                 |
| Satisfactory                      | 7            | 6 out of 10                   |
| Unsatisfactory                    | 1            | Satisfaction Index<br>96.55 % |
| Total Respondants                 | 29           |                               |