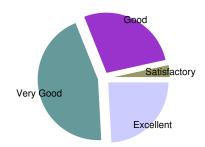

| Overall rating    |    |                          |
|-------------------|----|--------------------------|
| Excellent         | 7  |                          |
| Very Good         | 13 |                          |
| Good              | 8  | Average Score            |
| Satisfactory      | 1  | 8 out of 10              |
| Unsatisfactory    | 0  | Satisfaction Index 100 % |
| Total Respondants | 29 |                          |