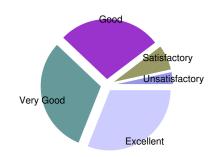

| Learning Environment. (Like Teaching faculty Research culture etc) |    |                    |
|--------------------------------------------------------------------|----|--------------------|
| Excellent                                                          | 9  |                    |
| Very Good                                                          | 9  |                    |
| Good                                                               | 8  | Average Score      |
| Satisfactory                                                       | 2  | 8 out of 10        |
| Unsatisfactory                                                     | 1  | Satisfaction Index |
|                                                                    |    | 96.55 %            |
| Total Respondants                                                  | 29 |                    |