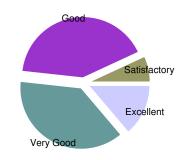

| Activities in the college. (Like Co curricular Extra curricular Festivals Celebrations Various Competitions etc.) |               |                             |
|-------------------------------------------------------------------------------------------------------------------|---------------|-----------------------------|
| Excellent                                                                                                         | 4             |                             |
| Very Good<br>Good<br>Satisfactory                                                                                 | 11<br>12<br>2 | Average Score 7 out of 10   |
| Unsatisfactory                                                                                                    | 0             | Satisfaction Index<br>100 % |
| Total Respondants                                                                                                 | 29            |                             |